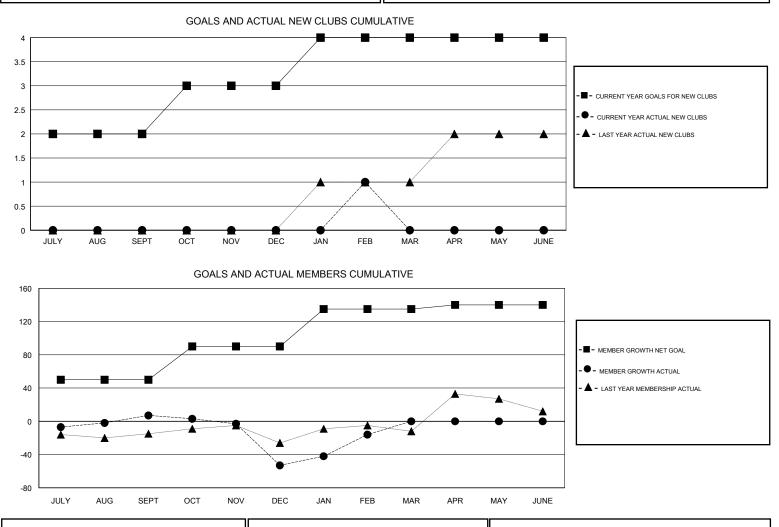

## LOCATION NEW JERSEY

GMT CA

|               | Club          | s         |               | Members<br>RESULTS FOR 2018-2019 |                           |                         |                                                    |  |
|---------------|---------------|-----------|---------------|----------------------------------|---------------------------|-------------------------|----------------------------------------------------|--|
|               | RESULTS FOR   | 2018-2019 |               |                                  |                           |                         |                                                    |  |
| QUARTER       | NEW CLUB GOAL | NEW CLUBS | DROPPED CLUBS | QUARTER                          | MEMBER GROWTH NET<br>GOAL | MEMBER GROWTH<br>ACTUAL | DROPPED<br>MEMBERS ACTUAL<br>(including transfers) |  |
| JULY/AUG/SEPT | 2             | 0         | 1             | JULY/AUG/SEPT                    | 50                        | 38                      | 23                                                 |  |
| OCT/NOV/DEC   | 1             | 0         | 2             | OCT/NOV/DEC                      | 40                        | 17                      | 74                                                 |  |
| JAN/FEB/MAR   | 1             | 1         | 0             | JAN/FEB/MAR                      | 45                        | 66                      | 11                                                 |  |
| APR/MAY/JUNE  | 0             | 0         | 0             | APR/MAY/JUNE                     | 5                         | 0                       | 0                                                  |  |